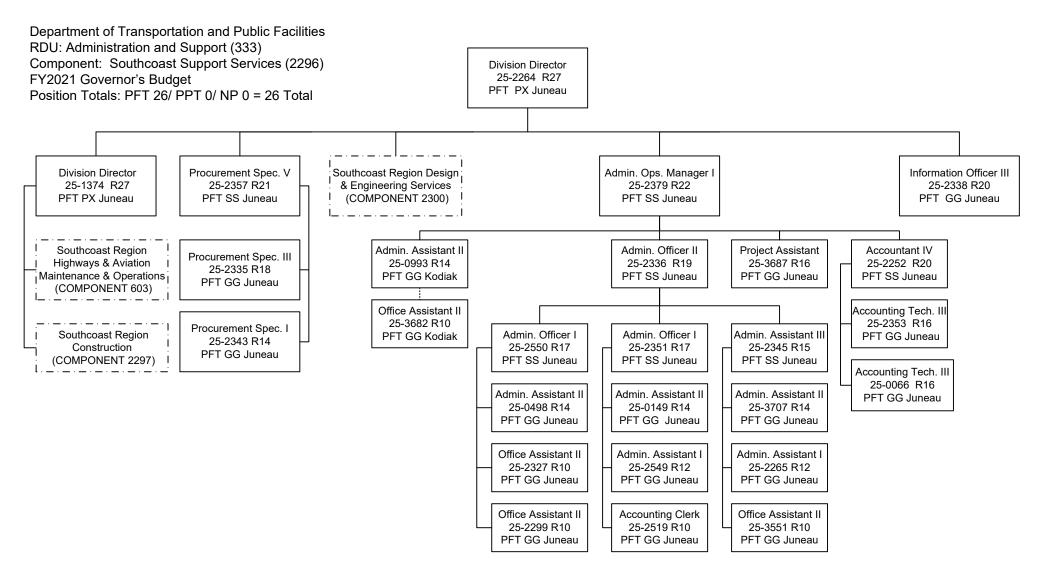

|                              | Position Clas | sification Sur | nmary  |        |       |
|------------------------------|---------------|----------------|--------|--------|-------|
| Job Class Title              | Anchorage     | Fairbanks      | Juneau | Others | Total |
| Accountant IV                | 0             | 0              | 1      | 0      | 1     |
| Accounting Clerk             | 0             | 0              | 1      | 0      | 1     |
| Accounting Technician III    | 0             | 0              | 2      | 0      | 2     |
| Administrative Assistant I   | 0             | 0              | 2      | 0      | 2     |
| Administrative Assistant II  | 0             | 0              | 3      | 1      | 4     |
| Administrative Assistant III | 0             | 0              | 1      | 0      | 1     |
| Administrative Officer I     | 0             | 0              | 2      | 0      | 2     |
| Administrative Officer II    | 0             | 0              | 1      | 0      | 1     |
| Admn OPS Mgr I               | 0             | 0              | 1      | 0      | 1     |
| Division Director - Px       | 0             | 0              | 2      | 0      | 2     |
| Information Officer III      | 0             | 0              | 1      | 0      | 1     |
| Office Assistant II          | 0             | 0              | 3      | 1      | 4     |
| Procurement Specialist I     | 0             | 0              | 1      | 0      | 1     |
| Procurement Specialist III   | 0             | 0              | 1      | 0      | 1     |
| Procurement Specialist V     | 0             | 0              | 1      | 0      | 1     |
| Project Assistant            | 0             | 0              | 1      | 0      | 1     |
| Totals                       | 0             | 0              | 24     | 2      | 26    |