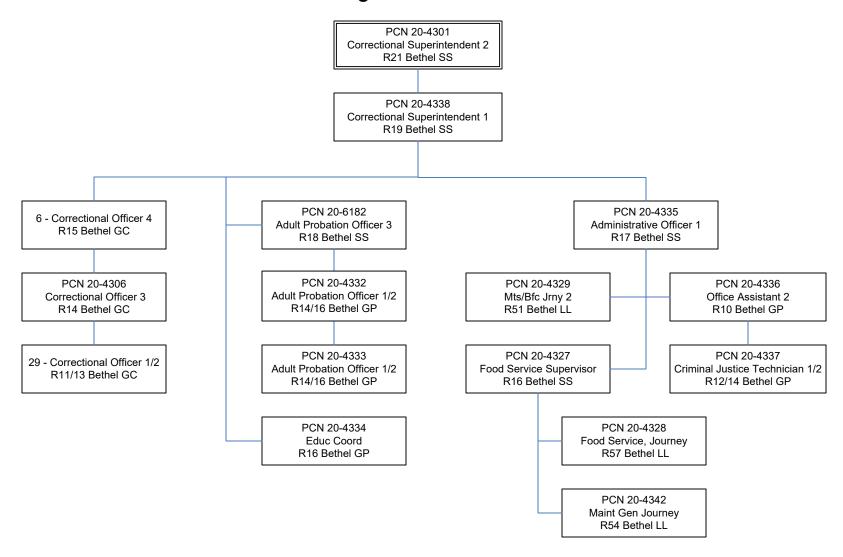

|                               | Position Clas | sification Sun | nmary  |        |       |
|-------------------------------|---------------|----------------|--------|--------|-------|
| Job Class Title               | Anchorage     | Fairbanks      | Juneau | Others | Total |
| Administrative Officer 1      | 0             | 0              | 0      | 1      | 1     |
| Adult Probation Officer 1     | 0             | 0              | 0      | 1      | 1     |
| Adult Probation Officer 2     | 0             | 0              | 0      | 1      | 1     |
| Adult Probation Officer 3     | 0             | 0              | 0      | 1      | 1     |
| Correctional Officer 1        | 0             | 0              | 0      | 6      | 6     |
| Correctional Officer 2        | 0             | 0              | 0      | 23     | 23    |
| Correctional Officer 3        | 0             | 0              | 0      | 1      | 1     |
| Correctional Officer 4        | 0             | 0              | 0      | 6      | 6     |
| Correctional Superintendent 1 | 0             | 0              | 0      | 1      | 1     |
| Correctional Superintendent 2 | 0             | 0              | 0      | 1      | 1     |
| Criminal Justice Technician 1 | 0             | 0              | 0      | 1      | 1     |
| Criminal Justice Technician 2 | 0             | 0              | 0      | 3      | 3     |
| Educ Coord                    | 0             | 0              | 0      | 1      | 1     |
| Food Service Supervisor       | 0             | 0              | 0      | 1      | 1     |
| Food Service, Journey         | 0             | 0              | 0      | 1      | 1     |
| Maint Gen Jrny                | 0             | 0              | 0      | 1      | 1     |
| Mts/Bfc Jrny 2                | 0             | 0              | 0      | 1      | 1     |
| Office Assistant 2            | 0             | 0              | 0      | 1      | 1     |
| Totals                        | 0             | 0              | 0      | 52     | 52    |