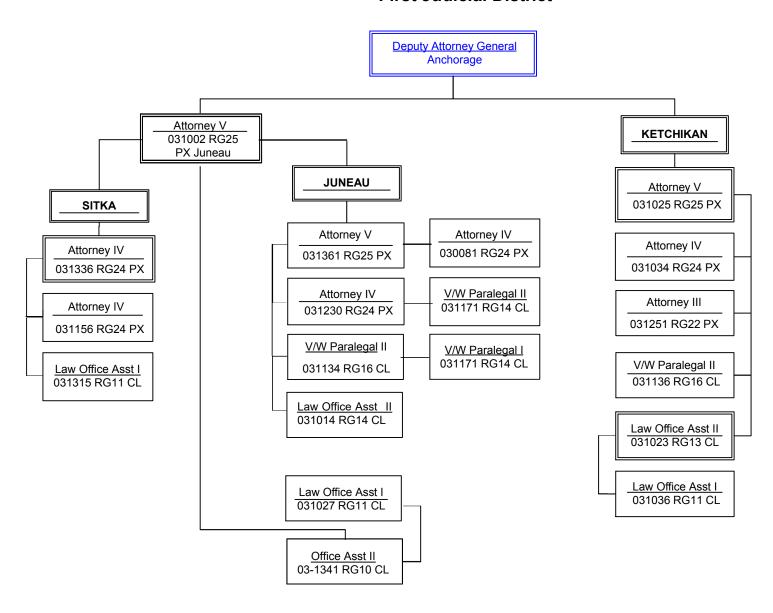

| Position Classification Summary |           |           |        |        |       |  |  |
|---------------------------------|-----------|-----------|--------|--------|-------|--|--|
| Job Class Title                 | Anchorage | Fairbanks | Juneau | Others | Total |  |  |
| Attorney 3                      | 0         | 0         | 0      | 1      | 1     |  |  |
| Attorney 4                      | 0         | 0         | 3      | 2      | 5     |  |  |
| Attorney 5                      | 0         | 0         | 2      | 1      | 3     |  |  |
| Law Office Assistant 1          | 0         | 0         | 1      | 2      | 3     |  |  |
| Law Office Assistant 2          | 0         | 0         | 1      | 1      | 2     |  |  |
| Office Assistant 2              | 0         | 0         | 1      | 0      | 1     |  |  |
| Victim/Witness Paralegal 2      | 0         | 0         | 2      | 2      | 4     |  |  |
| Totals                          | 0         | 0         | 10     | 9      | 19    |  |  |

Scenario: FY2023 Governor (18673)
Component: First Judicial District (2198)
RDU: Criminal Division (33)

Time

Potiro Bara Location

Job Class Title

**Total Component Months:** 

| PCN      | Job Class Title    |           | Time   | Retire | Barg | Location  | Salary | Range / | Comp   | Split / | Annual   | COLA       | Premium      | Annual        | Total Costs | UGF     |
|----------|--------------------|-----------|--------|--------|------|-----------|--------|---------|--------|---------|----------|------------|--------------|---------------|-------------|---------|
|          |                    |           | Status | Code   | Unit |           | Sched  | Step    | Months | Count   | Salaries |            | Pay          | Benefits      |             | Amount  |
| 03-0081  | Attorney 4         |           | FT     | Α      | XE   | Juneau    | N05    | 24C / D | 12.0   |         | 101,485  | 0          | 0            | 58,020        | 159,505     | 159,505 |
| 03-1002  | Attorney 5         |           | FT     | Α      | XE   | Juneau    | N05    | 25J / K | 12.0   |         | 128,076  | 0          | 0            | 67,920        | 195,996     | 195,996 |
| 03-1014  | Law Office Assista | nt 2      | FT     | Α      | SS   | Juneau    | 605    | 13C / D | 12.0   |         | 52,952   | 727        | 0            | 40,095        | 93,774      | 87,210  |
| 03-1023  | Law Office Assista | nt 2      | FT     | Α      | SS   | Ketchikan | 99     | 13Q     | 12.0   |         | 70,826   | 972        | 0            | 46,750        | 118,548     | 118,548 |
| 03-1025  | Attorney 5         |           | FT     | Α      | XE   | Ketchikan | N00    | 25F / J | 12.0   |         | 117,668  | 0          | 0            | 64,045        | 181,713     | 181,713 |
| 03-1027  | Law Office Assista | nt 1      | FT     | Α      | GP   | Juneau    | 205    | 11B / C | 12.0   |         | 41,705   | 0          | 0            | 34,308        | 76,013      | 76,013  |
| 03-1034  | Attorney 4         |           | FT     | Α      | XE   | Ketchikan | N00    | 24F / J | 12.0   |         | 107,716  | 0          | 0            | 60,340        | 168,056     | 168,056 |
| 03-1036  | Law Office Assista | nt 1      | FT     | Α      | GP   | Ketchikan | 200    | 11B / C | 12.0   |         | 39,252   | 0          | 0            | 33,395        | 72,647      | 72,647  |
| 03-1134  | Victim/Witness Par | ralegal 2 | FT     | Α      | GP   | Juneau    | 205    | 16K / L | 12.0   |         | 75,112   | 0          | 0            | 46,746        | 121,858     | 121,858 |
| 03-1136  | Victim/Witness Par | ralegal 2 | FT     | Α      | GP   | Ketchikan | 200    | 16D / E | 12.0   |         | 58,376   | 0          | 0            | 40,515        | 98,891      | 98,891  |
| 03-1156  | Attorney 4         | •         | FT     | Α      | XE   | Sitka     | N05    | 24J     | 12.0   |         | 115,401  | 0          | 0            | 63,201        | 178,602     | 178,602 |
| 03-1171  | Victim/Witness Par | ralegal 2 | FT     | Α      | GP   | Sitka     | 205    | 16B / C | 12.0   |         | 58,105   | 0          | 0            | 40,414        | 98,519      | 98,519  |
| 03-1230  | Attorney 4         | -         | FT     | Α      | XE   | Juneau    | N05    | 24M     | 12.0   |         | 127,023  | 0          | 0            | 67,528        | 194,551     | 161,477 |
| 03-1251  | Attorney 3         |           | FT     | Α      | XE   | Ketchikan | N00    | 22F     | 12.0   |         | 92,957   | 0          | 0            | 54,845        | 147,802     | 147,802 |
| 03-1315  | Law Office Assista | nt 1      | FT     | Α      | GP   | Sitka     | 205    | 11D / E | 12.0   |         | 43,529   | 0          | 0            | 34,987        | 78,516      | 78,516  |
| 03-1336  | Attorney 4         |           | FT     | Α      | XE   | Juneau    | N05    | 24E / F | 12.0   |         | 109,343  | 0          | 0            | 60,946        | 170,289     | 170,289 |
| 03-1341  | Office Assistant 2 |           | FT     | Α      | GP   | Juneau    | 205    | 10B / C | 12.0   |         | 39,335   | 0          | 0            | 33,426        | 72,761      | 72,761  |
| 03-1355  | Victim/Witness Par | ralegal 2 | FT     | Α      | GP   | Juneau    | 205    | 16A / B | 12.0   |         | 56,106   | 0          | 0            | 39,670        | 95,776      | 95,776  |
| 03-1361  | Attorney 5         | _         | FT     | Α      | XE   | Juneau    | N05    | 25D / E | 12.0   |         | 113,971  | 0          | 0            | 62,669        | 176,640     | 176,640 |
|          |                    | Total     |        |        |      |           |        |         |        |         |          |            | Total S      | alary Costs:  | 1,548,938   |         |
|          |                    | Positions |        | lew    | Dele | eted      |        |         |        |         |          |            | -            | Total COLA:   | 1,699       |         |
| Fu       | II Time Positions: | 19        |        | 0      | C    | )         |        |         |        |         |          |            | Total Pr     | emium Pay:    | 0           |         |
| Pai      | rt Time Positions: | 0         |        | 0      | C    | )         |        |         |        |         |          |            | Tot          | tal Benefits: | 949,820     |         |
| Non Pern | manent Positions:  | 0         |        | 0      | C    | )         |        |         |        |         |          |            |              |               |             |         |
| Position | ns in Component:   | 19        |        | 0      | C    | )         |        |         |        |         | -        |            | Total P      | re-Vacancy:   | 2,500,457   |         |
|          | ·                  |           |        |        |      |           |        |         |        |         |          | Minus Vaca | ncy Adjustme | nt of 3.55%:  | (88,857)    |         |
|          |                    |           |        |        |      |           |        |         |        |         | _        | •          | Total Po     | st-Vacancy:   | 2,411,600   |         |
|          |                    |           |        |        |      |           |        |         |        |         |          |            |              |               |             |         |