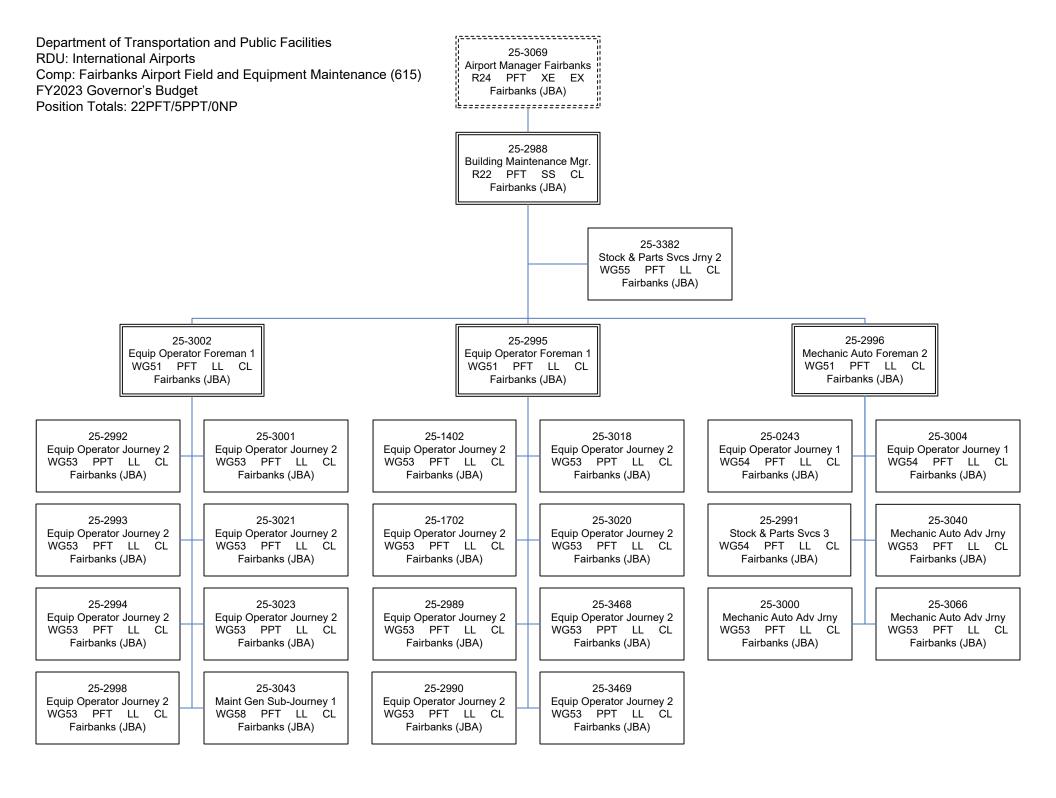

|                               | Position Clas | sification Sun | nmary  |        |       |
|-------------------------------|---------------|----------------|--------|--------|-------|
| Job Class Title               | Anchorage     | Fairbanks      | Juneau | Others | Total |
| Building Maintenance Manager  | 0             | 1              | 0      | 0      | 1     |
| Equipment Operator Foreman 1  | 0             | 2              | 0      | 0      | 2     |
| Equipment Operator, Journey 1 | 0             | 2              | 0      | 0      | 2     |
| Equipment Operator, Journey 2 | 0             | 15             | 0      | 0      | 15    |
| M/Auto Adjrny                 | 0             | 3              | 0      | 0      | 3     |
| Mehauto Frmn 2                | 0             | 1              | 0      | 0      | 1     |
| Mt/Gen Sub 1                  | 0             | 1              | 0      | 0      | 1     |
| Stock & Parts Services 2      | 0             | 1              | 0      | 0      | 1     |
| Stock & Parts Services 3      | 0             | 1              | 0      | 0      | 1     |
| Totals                        | 0             | 27             | 0      | 0      | 27    |