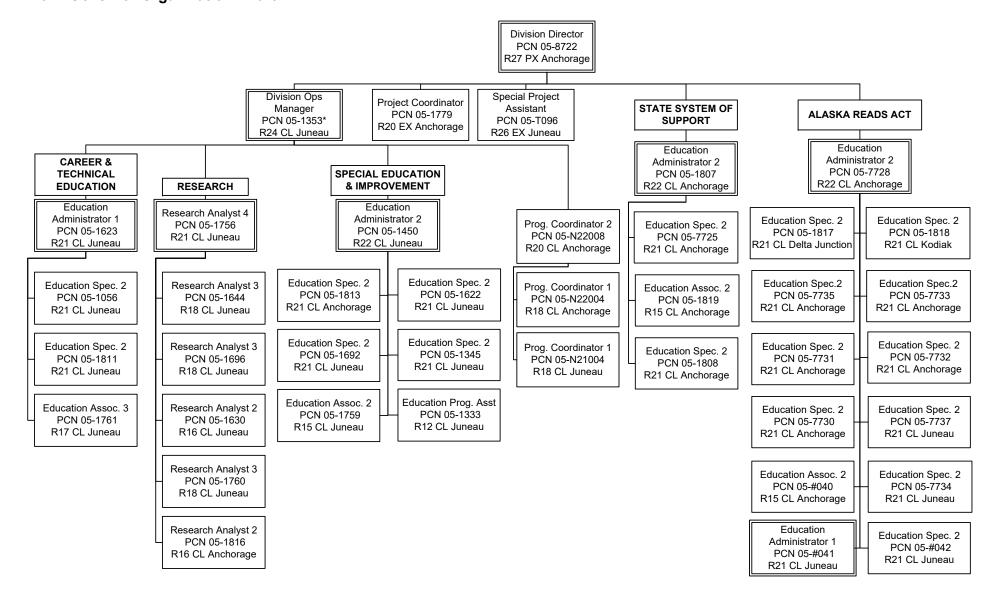

## State of Alaska Department of Education and Early Development Student & School Achievement (2796) FY2024 Governor Organization Chart