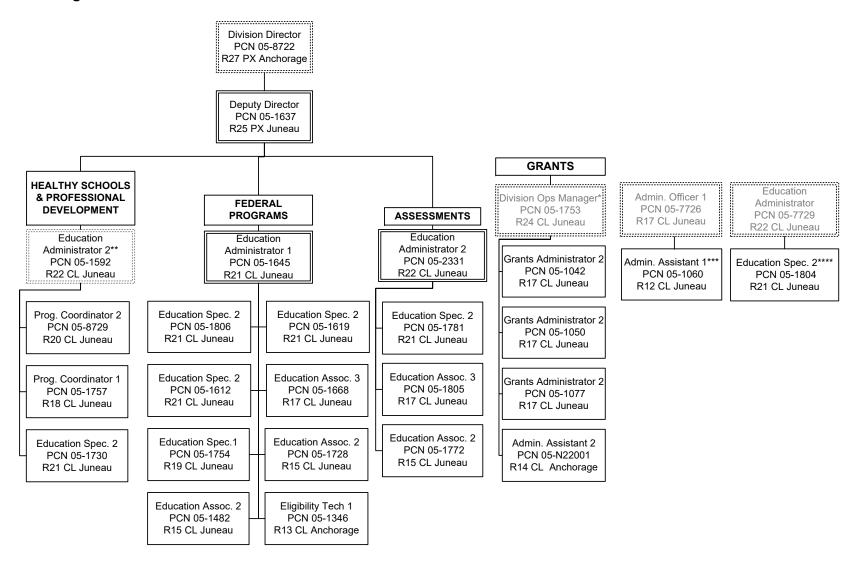

## State of Alaska Department of Education and Early Development Student & School Achievement (2796) FY2024 Governor Organization Chart

<sup>\*</sup> PCN 05-1753 also supervises multiple PCNs in the Administrative Services component.

<sup>\*\*</sup> PCN 05-1592 also supervises multiple PCNs in the Teacher Certification component.

<sup>\*\*\*</sup> PCN 05-1060 is supervised by 05-7726 in the Early Learning Coordination component.

<sup>\*\*\*\*</sup> PCN 05-1804 is supervised by 05-7729 in the Early Learning Coordination component.