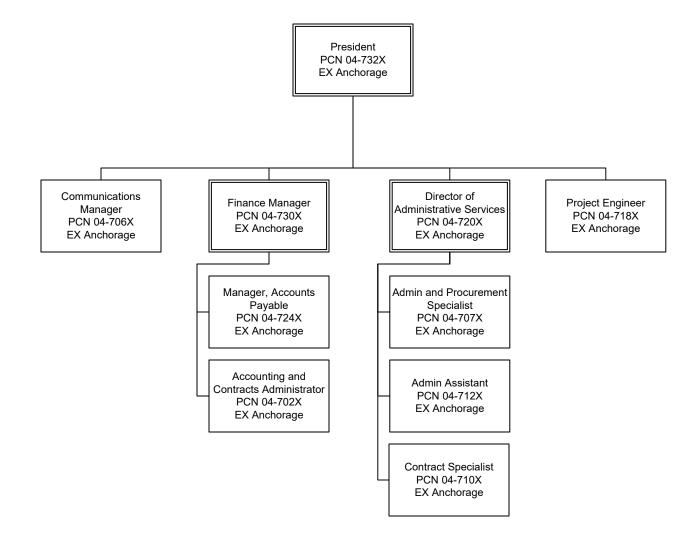

| Position Classification Summary |           |           |        |        |       |  |  |  |
|---------------------------------|-----------|-----------|--------|--------|-------|--|--|--|
| Job Class Title                 | Anchorage | Fairbanks | Juneau | Others | Total |  |  |  |
| Accounting and Contracts Admin  | 1         | 0         | 0      | 0      | 1     |  |  |  |
| Admin and Procurement Spec.     | 1         | 0         | 0      | 0      | 1     |  |  |  |
| Administrative Assistant        | 1         | 0         | 0      | 0      | 1     |  |  |  |
| Communications Manager          | 1         | 0         | 0      | 0      | 1     |  |  |  |
| Contract Specialist             | 1         | 0         | 0      | 0      | 1     |  |  |  |
| Director, Administrative Servi  | 1         | 0         | 0      | 0      | 1     |  |  |  |
| Finance Manager                 | 1         | 0         | 0      | 0      | 1     |  |  |  |
| Manager, Accounts Payable       | 1         | 0         | 0      | 0      | 1     |  |  |  |
| President                       | 1         | 0         | 0      | 0      | 1     |  |  |  |
| Project Engineer                | 1         | 0         | 0      | 0      | 1     |  |  |  |
| Totals                          | 10        | 0         | 0      | 0      | 10    |  |  |  |