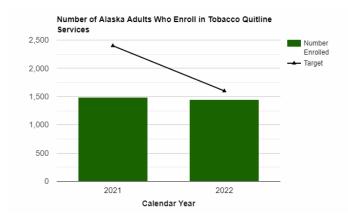

029.8     | 938.8    | 12,979.8 | 73,970.3    | 145,918.8   | 179.1   | 0.1 | 14.2 | 5.6%  |
| 6 Protect vulnerable Alaskans.                                           | 73,150.9     | 4,192.9  | 17,314.9 | 128,681.1   | 223,339.8   | 279.1   | 0.5 | 17.5 | 7.3%  |
| 7 Promote personal responsibility and accountable decisions by Alaskans. | 7,554.0      | 40.7     | 2,060.2  | 10,304.2    | 19,959.2    | 27.6    | 0.0 | 2.3  | 0.7%  |
| FY2024 Management Plan                                                   | 998,690.8    | 54,276.5 | 98,436.8 | 2,278,813.8 | 3,430,217.9 | 1,537.0 | 5.0 | 90.0 |       |

### **Measures by Core Service**

(Additional performance information is available on the web at https://omb.alaska.gov/results.)

### 1. Protect and promote the health of Alaskans.







### 2. Provide quality of life in a safe living environment for Alaskans.





### 3. Manage health care coverage for Alaskans in need.





### 4. Facilitate access to affordable health care for Alaskans.



2017

Fiscal Year

2019

2021



### 5. Strengthen Alaska families.

2013





2019

Fiscal Year

65.0

55.0 50.0

2013

### 6. Protect vulnerable Alaskans.



### 7. Promote personal responsibility and accountable decisions by Alaskans.



**Major Department Accomplishments in 2023** 

- The COVID-19 public health emergency ended on May 11, 2023. As a result, the enhanced federal medical assistance percentage (eFMAP) decreased from 6.2 percent and will be eliminated in January 2024. With the ending of the public health emergency, the Department of Health (DOH) initiated the complic