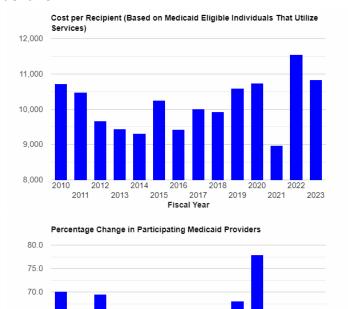

| 0.5 | 17.5 | 7.3%  |
| 7 Promote personal responsibility and accountable decisions by Alaskans. | 7,554.0      | 40.7     | 2,060.2  | 10,304.2    | 19,959.2    | 27.6    | 0.0 | 2.3  | 0.7%  |
| FY2024 Management Plan                                                   | 998,690.8    | 54,276.5 | 98,436.8 | 2,278,813.8 | 3,430,217.9 | 1,537.0 | 5.0 | 90.0 |       |

### **Measures by Core Service**

(Additional performance information is available on the web at https://omb.alaska.gov/results.)

### 1. Protect and promote the health of Alaskans.







### 2. Provide quality of life in a safe living environment for Alaskans.





### 3. Manage health care coverage for Alaskans in need.





### 4. Facilitate access to affordable health care for Alaskans.



2017

Fiscal Year

2019

2021



### 5. Strengthen Alaska families.

2013





2019

Fiscal Year

65.0

55.0 50.0

2013

### 6. Protect vulnerable Alaskans.



### 7. Promote personal responsibility and accountable decisions by Alaskans.



**Major Department Accomplishments in 2023** 

- The COVID-19 public health emergency ended on May 11, 2023. As a result, the enhanced federal medical assistance percentage (eFMAP) decreased from 6.2 percent and will be eliminated in January 2024. With the ending of the public health emergency, the Department of Health (DOH) initiated the complicated task of post-pandemic unwinding, which included restarting the requirement of annual renewals in order for an individual to receive Medicaid benefits. During the public health emergency, DOH served as the lead agency to manage the COVID-