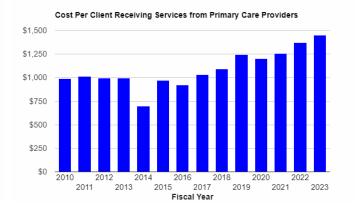

| 73,150.9     | 4,192.9  | 17,314.9 | 128,681.1   | 223,339.8   | 279.1   | 0.5 | 17.5 | 7.3%  |
| 7 Promote personal responsibility and accountable decisions by Alaskans. | 7,554.0      | 40.7     | 2,060.2  | 10,304.2    | 19,959.2    | 27.6    | 0.0 | 2.3  | 0.7%  |
| FY2024 Management Plan                                                   | 998,690.8    | 54,276.5 | 98,436.8 | 2,278,813.8 | 3,430,217.9 | 1,537.0 | 5.0 | 90.0 |       |

### **Measures by Core Service**

(Additional performance information is available on the web at https://omb.alaska.gov/results.)

### 1. Protect and promote the health of Alaskans.







### 2. Provide quality of life in a safe living environment for Alaskans.





### 3. Manage health care coverage for Alaskans in need.





### 4. Facilitate access to affordable health care for Alaskans.



2017

Fiscal Year

2019

2021



### 5. Strengthen Alaska families.

2013





2019

Fiscal Year

65.0

55.0 50.0

2013

### 6. Protect vulnerable Alaskans.



### 7. Promote personal responsibility and accountable decisions by Alaskans.



**Major Department Accomplishments in 2023** 

- The COVID-19 public health emergency ended on May 11, 2023. As a result, the enhanced federal medical assistance percentage (eFMAP) decreased from 6.2 percent and will be eliminated in January 2024. With the ending of the public health emergency, the Department of Health (DOH) initiated the complicated task of post-pandemic unwinding, which included restarting the requirement of annual renewals in order for an individual to receive Medi