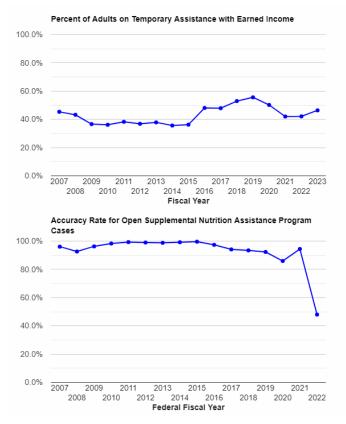

### 5. Strengthen Alaska families.

2013

2019

Fiscal Year

65.0

55.0 50.0

2013