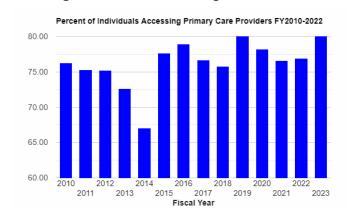

| 73,150.9     | 4,192.9  | 17,314.9 | 128,681.1   | 223,339.8   | 279.1   | 0.5 | 17.5 | 7.3%  |
| 7 Promote personal responsibility and accountable decisions by Alaskans. | 7,554.0      | 40.7     | 2,060.2  | 10,304.2    | 19,959.2    | 27.6    | 0.0 | 2.3  | 0.7%  |
| FY2024 Management Plan                                                   | 998,690.8    | 54,276.5 | 98,436.8 | 2,278,813.8 | 3,430,217.9 | 1,537.0 | 5.0 | 90.0 |       |

### **Measures by Core Service**

(Additional performance information is available on the web at https://omb.alaska.gov/results.)

### 1. Protect and promote the health of Alaskans.







### 2. Provide quality of life in a safe living environment for Alaskans.





### 3. Manage health care coverage for Alaskans in need.





### 4. Facilitate access to affordable health care for Alaskans.



2017

Fiscal Year

2019

2021



### 5. Strengthen Alaska families.

2013





2019

Fiscal Year

65.0

55.0 50.0

2013

### 6. Protect vulnerable Alaskans.



### 7. Promote personal responsibility and accountable decisions by Alaskans.



**Major Department Accomplishments in 2023** 

- The COVID-19 public health emergency ended on May 11, 2023. As a result, the enhanced federal medical assistance percentage (eFMAP) decreased from 6.2 percent and will be eliminated in January 2024. With the ending of the public health emergency, the Department of Health (DOH) initiated the complicated task of post-pandemic unwinding, which included restarting the requirement of annual renewals in order for an individual to receive Me