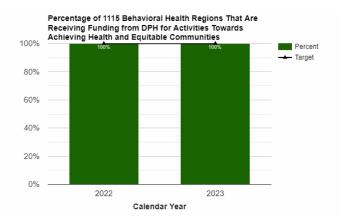

8,029.8     | 938.8    | 12,979.8 | 73,970.3    | 145,918.8   | 179.1   | 0.1 | 14.2 | 5.6%  |
| 6 Protect vulnerable Alaskans.                                           | 73,150.9     | 4,192.9  | 17,314.9 | 128,681.1   | 223,339.8   | 279.1   | 0.5 | 17.5 | 7.3%  |
| 7 Promote personal responsibility and accountable decisions by Alaskans. | 7,554.0      | 40.7     | 2,060.2  | 10,304.2    | 19,959.2    | 27.6    | 0.0 | 2.3  | 0.7%  |
| FY2024 Management Plan                                                   | 998,690.8    | 54,276.5 | 98,436.8 | 2,278,813.8 | 3,430,217.9 | 1,537.0 | 5.0 | 90.0 |       |

### **Measures by Core Service**

(Additional performance information is available on the web at https://omb.alaska.gov/results.)

### 1. Protect and promote the health of Alaskans.







### 2. Provide quality of life in a safe living environment for Alaskans.





### 3. Manage health care coverage for Alaskans in need.





### 4. Facilitate access to affordable health care for Alaskans.



2017

Fiscal Year

2019

2021



### 5. Strengthen Alaska families.

2013





2019

Fiscal Year

65.0

55.0 50.0

2013

### 6. Protect vulnerable Alaskans.



### 7. Promote personal responsibility and accountable decisions by Alaskans.



**Major Department Accomplishments in 2023** 

- The COVID-19 public health emergency ended on May 11, 2023. As a result, the enhanced federal medical assistance percentage (eFMAP) decreased from 6.2 percent and will be eliminated in January 2024. With the ending of the public health emergency, the Department of Health (DOH) initiated the compl