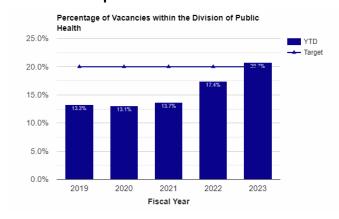

58,029.8     | 938.8    | 12,979.8 | 73,970.3    | 145,918.8   | 179.1   | 0.1 | 14.2 | 5.6%  |
| 6 Protect vulnerable Alaskans.                                           | 73,150.9     | 4,192.9  | 17,314.9 | 128,681.1   | 223,339.8   | 279.1   | 0.5 | 17.5 | 7.3%  |
| 7 Promote personal responsibility and accountable decisions by Alaskans. | 7,554.0      | 40.7     | 2,060.2  | 10,304.2    | 19,959.2    | 27.6    | 0.0 | 2.3  | 0.7%  |
| FY2024 Management Plan                                                   | 998,690.8    | 54,276.5 | 98,436.8 | 2,278,813.8 | 3,430,217.9 | 1,537.0 | 5.0 | 90.0 |       |

### **Measures by Core Service**

(Additional performance information is available on the web at https://omb.alaska.gov/results.)

### 1. Protect and promote the health of Alaskans.







### 2. Provide quality of life in a safe living environment for Alaskans.





### 3. Manage health care coverage for Alaskans in need.





### 4. Facilitate access to affordable health care for Alaskans.



2017

Fiscal Year

2019

2021



### 5. Strengthen Alaska families.

2013





2019

Fiscal Year

65.0

55.0 50.0

2013

### 6. Protect vulnerable Alaskans.



### 7. Promote personal responsibility and accountable decisions by Alaskans.



**Major Department Accomplishments in 2023** 

- The COVID-19 public health emergency ended on May 11, 2023. As a result, the enhanced federal medical assistance percentage (eFMAP) decreased from 6.2 percent and will be eliminated in January 2024. With the ending of the public health emergency, the Department of Health (DOH) initiated the com