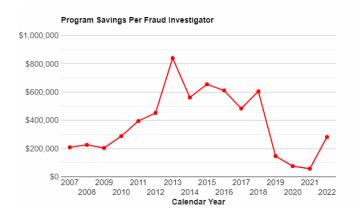

nagement Plan                                                   | 998,690.8    | 54,276.5 | 98,436.8 | 2,278,813.8 | 3,430,217.9 | 1,537.0 | 5.0 | 90.0 |       |

### **Measures by Core Service**

(Additional performance information is available on the web at https://omb.alaska.gov/results.)

### 1. Protect and promote the health of Alaskans.







### 2. Provide quality of life in a safe living environment for Alaskans.





### 3. Manage health care coverage for Alaskans in need.





### 4. Facilitate access to affordable health care for Alaskans.



2017

Fiscal Year

2019

2021



### 5. Strengthen Alaska families.

2013





2019

Fiscal Year

65.0

55.0 50.0

2013

### 6. Protect vulnerable Alaskans.



### 7. Promote personal responsibility and accountable decisions by Alaskans.



**Major Department Accomplishments in 2023** 

- The COVID-19 public health emergency ended on May 11, 2023. As a result, the enhanced federal medical assistance percentage (eFMAP) decreased from 6.2 percent and will be eliminated in January 2024. With the ending of the public health emergency, the Department of Health (DOH) initiated the complicated task of post-pandemic unwinding, which included restarting the requirement of annual renewals in order for an individual to receive Medicaid benefits. During the public health emergency, DOH served as the lead agency to manage the COVID-19 public health response. The federal Families First Coronavirus Response Act (FFCRA), the Coronavirus Aid, Relief, and Economic Security (CARES) Act funding; and the American Rescue Plan Act (ARPA) provided