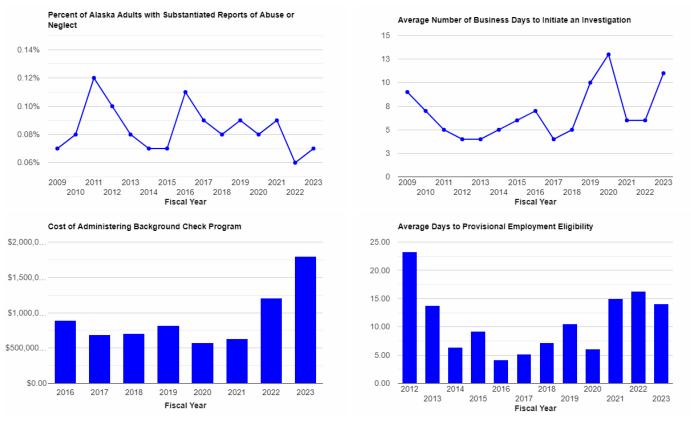

2,060.2  | 10,304.2    | 19,959.2    | 27.6    | 0.0 | 2.3  | 0.7%  |
| FY2024 Management Plan                                                   | 998,690.8    | 54,276.5 | 98,436.8 | 2,278,813.8 | 3,430,217.9 | 1,537.0 | 5.0 | 90.0 |       |

### **Measures by Core Service**

(Additional performance information is available on the web at https://omb.alaska.gov/results.)

### 1. Protect and promote the health of Alaskans.







### 2. Provide quality of life in a safe living environment for Alaskans.





### 3. Manage health care coverage for Alaskans in need.





### 4. Facilitate access to affordable health care for Alaskans.



2017

Fiscal Year

2019

2021



### 5. Strengthen Alaska families.

2013





2019

Fiscal Year

65.0

55.0 50.0

2013

### 6. Protect vulnerable Alaskans.



### 7. Promote personal responsibility and accountable decisions by Alaskans.



**Major Department Accomplishments in 2023** 

- The COVID-19 public health emergency ended on May 11, 2023. As a result, the enhanced federal medical assistance percentage (eFMAP) decreased from 6.2 percent and will be eliminated in January 2024. With the ending of the public health emergency, the Department of Health (DOH) initiated the complicated task of post-pandemic unwinding, which included restarting the requirement of annual renewals in order for an individual to receive Medicaid benefits. During the public health emergency, DOH served as the lead agency to manage the COVID-19 public health response. The federal Families First Coronavirus Response Act (FFCRA), the Coronavirus Aid, Relief, and Econom