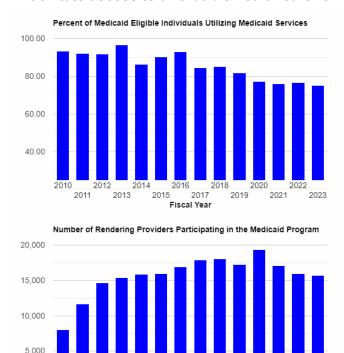

8,681.1   | 223,339.8   | 279.1   | 0.5 | 17.5 | 7.3%  |
| 7 Promote personal responsibility and accountable decisions by Alaskans. | 7,554.0      | 40.7     | 2,060.2  | 10,304.2    | 19,959.2    | 27.6    | 0.0 | 2.3  | 0.7%  |
| FY2024 Management Plan                                                   | 998,690.8    | 54,276.5 | 98,436.8 | 2,278,813.8 | 3,430,217.9 | 1,537.0 | 5.0 | 90.0 |       |

### **Measures by Core Service**

(Additional performance information is available on the web at https://omb.alaska.gov/results.)

### 1. Protect and promote the health of Alaskans.







### 2. Provide quality of life in a safe living environment for Alaskans.





### 3. Manage health care coverage for Alaskans in need.





### 4. Facilitate access to affordable health care for Alaskans.



2017

Fiscal Year

2019

2021



### 5. Strengthen Alaska families.

2013





2019

Fiscal Year

65.0

55.0 50.0

2013

### 6. Protect vulnerable Alaskans.



### 7. Promote personal responsibility and accountable decisions by Alaskans.



**Major Department Accomplishments in 2023** 

- The COVID-19 public health emergency ended on May 11, 2023. As a result, the enhanced federal medical assistance percentage (eFMAP) decreased from 6.2 percent and will be eliminated in January 2024. With the ending of the public health emergency, the Department of Health (DOH) initiated the complicated task of post-pandemic unwinding, which included restarting the requirement of annual renewals in order for an individual to receive Medicaid benefits. During the public health emergency, DOH served as the