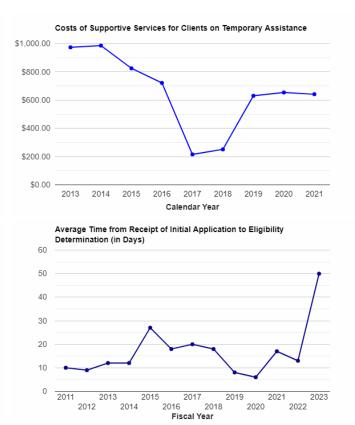

### 5. Strengthen Alaska families.

2013

2019

Fiscal Year

65.0

55.0 50.0

2013