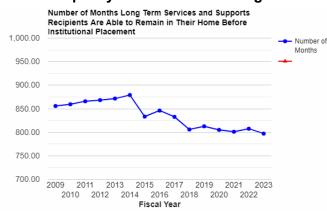

14.2 | 5.6%  |
| 6 Protect vulnerable Alaskans.                                           | 73,150.9     | 4,192.9  | 17,314.9 | 128,681.1   | 223,339.8   | 279.1   | 0.5 | 17.5 | 7.3%  |
| 7 Promote personal responsibility and accountable decisions by Alaskans. | 7,554.0      | 40.7     | 2,060.2  | 10,304.2    | 19,959.2    | 27.6    | 0.0 | 2.3  | 0.7%  |
| FY2024 Management Plan                                                   | 998,690.8    | 54,276.5 | 98,436.8 | 2,278,813.8 | 3,430,217.9 | 1,537.0 | 5.0 | 90.0 |       |

### **Measures by Core Service**

(Additional performance information is available on the web at https://omb.alaska.gov/results.)

### 1. Protect and promote the health of Alaskans.







### 2. Provide quality of life in a safe living environment for Alaskans.





### 3. Manage health care coverage for Alaskans in need.





### 4. Facilitate access to affordable health care for Alaskans.



2017

Fiscal Year

2019

2021



### 5. Strengthen Alaska families.

2013





2019

Fiscal Year

65.0

55.0 50.0

2013

### 6. Protect vulnerable Alaskans.



### 7. Promote personal responsibility and accountable decisions by Alaskans.



**Major Department Accomplishments in 2023** 

- The COVID-19 public health emergency ended on May 11, 2023. As a result, the enhanced federal medical assistance percentage (eFMAP) decreased from 6.2 percent and will be eliminated in January 2024. With the ending of the public health emergency, the Department of Health (DOH) initiated the complicated task of post-pandemic unwinding, which included restarting the requireme