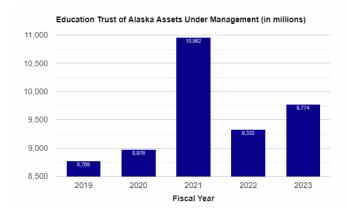

As of June 30, 2023, the Education Trust of Alaska held \$9.7 billion in assets for approximately 316,000 beneficiaries across the country, including approximately 29,318 Alaskans. Over 3.500 plan beneficiaries enrolled at UA in FY2023, earning 393 credentials and paying \$21.09 million in tuition and fees. In March 2021, the Trust launched an ongoing recruitment initiative, reaching out to approximately 50,000 non-Alaskan high school-aged beneficiaries in the Trust's 529 plans on a quarterly basis, to encourage and consider enrolling at UA. In 2023, 85 non-residents recruited through the campaign applied to UA. In April 2022, the Trust launched the Dash to Save™ and Dash to Save More™