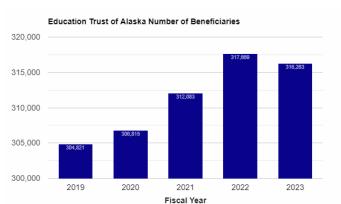

As of June 30, 2023, the Education Trust of Alaska held \$9.7 billion in assets for approximately 316,000 beneficiaries across the country, including approximately 29,318 Alaskans. Over 3.500 plan beneficiaries enrolled at UA in FY2023, earning 393 credentials and paying \$21.09 million in tuition and fees. In March 2021, the Trust launched an ongoing recruitment initiative, reaching out to approximately 50,000 non-Alaskan high school-aged beneficiaries in the Trust's 529 plans on a quarterly basis, to encourage and consider enrolling at UA. In 2023, 85 non-residents recruited through the campaign applied to UA. In April 2022, the Trust launched the Dash to Save™ and Dash to Save More™